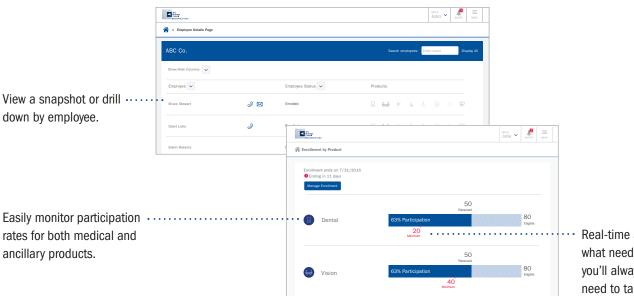

#### Employee Experience — Offer resources to help select benefits with confidence