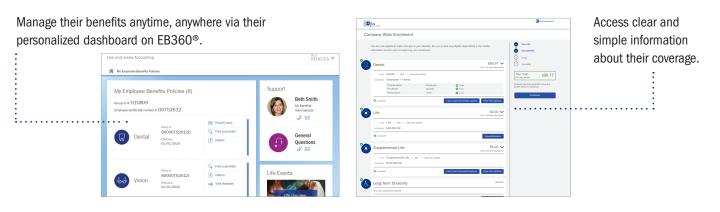

#### Employee Experience — Offer resources to help select benefits with confidence