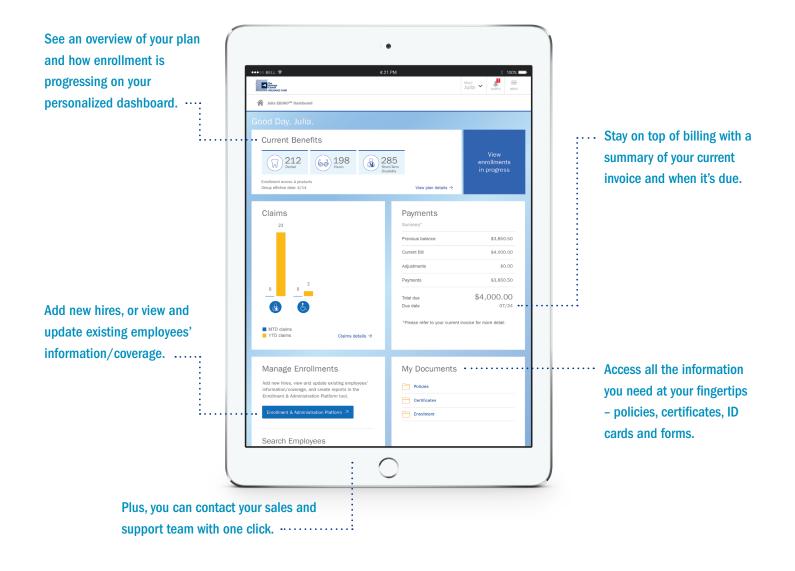

## Better understand your plan with all the details at your fingertips

#### Current Benefits — Stay on top of plan administration and enrollment